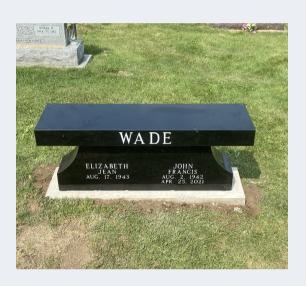

# monument design sheet

# Sloan - Mohr MONUMENT Company

## monument styles



Flat



Beveled



Slant



Vertical



Bench



Custom

# granite colors



**American Black** 



Bahama Blue



**Barre Blue** 



Bellingham



Black Galaxy



**Blue Pearl** 



Canadian Green



**Canadian Mahogany** 



Canadian Rose



Cat's Eye Red



China Black



China Grey



China Pink



**Colonial Rose** 



Flash Black/Impala



Georgia Grey



India Mist







Missouri Red



**Paradiso** 



Rainbow



**Rustic Mahogany** 



Salisbury Pink



St. Cloud Grey



Wausau Red

#### **VASE DESIGN SHEET**





### vase descriptions

**CLASSIC**: With its timeless beauty and lasting strength, the Classic is one of our most elegant vases - it's easy to see why. It has an eight-sided shape enhanced by carefully beveled edges that create a look of enduring style. Celebrate life's simple pleasures with the ideal large