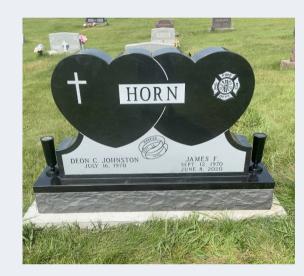

# monument design sheet

# Sloan - Mohr MONUMENT Company

## monument styles



Flat



Beveled



Slant



Vertical



Bench



Custom

# granite colors



**American Black** 



Bahama Blue



**Barre Blue** 



Bellingham



Black Galaxy



**Blue Pearl** 



Canadian Green



**Canadian Mahogany** 



Canadian Rose



Cat's Eye Red



China Black



China Grey



China Pink



**Colonial Rose** 



Flash Black/Impala



Georgia Grey



India Mist







Missouri Red



**Paradiso** 



Rainbow



**Rustic Mahogany** 



Salisbury Pink



St. Cloud Grey



Wausau Red

#### **VASE DESIGN SHEET**





### vase descriptions

**CLASSIC**: With its timeless beauty and lasting strength, the Classic is one of our most elegant vases - it's easy to see why. It has an eight-sided shape enhanced by carefully beveled edges that create a look of enduring style. Celebrate life's simple pleasures with the ideal large vase for