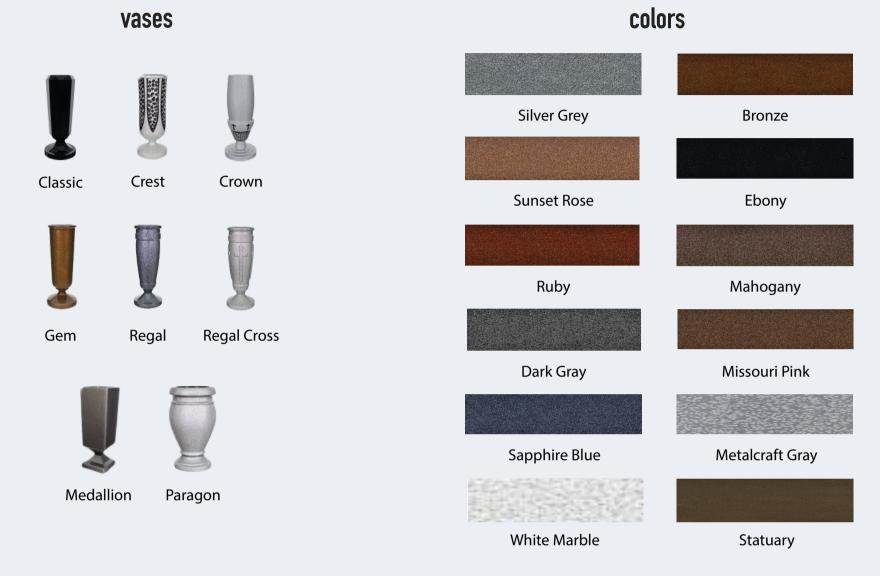

#### **VASE DESIGN SHEET**

### vase descriptions

**CLASSIC**: With its timeless beauty and lasting strength, the Classic is one of our most elegant vases - it's easy to see why. It has an eight-sided shape enhanced by carefully beveled edges that create a look of enduring style. Celebrate life's simple pleasures with the ideal large vase for large monuments, the Classic.

**CREST**: The Crest features antiqued panels and pebble texture which combines to create an original tribute. Strength is ensured by die cast aluminum construction and enduring beauty is achieved through Metalcraft's special finishing process. With the Crest vase, your memorial will truly capture the unique spirit of the individual.

**CROWN**: One of our larger memorial vases, the Crown, is befitting royalty. With its touch of Christian symbolism, the Crown creates an air of respect around the monument. A subtle band featuring distinct etchings, highlight the intricate designs of the lower vase which lead to a wide base. Timeless, the Crown is a tribute which will reign into the future.

**GEM**: The simplistic beauty and timeless design of the Gem has made it a popular choice for years. Available in both our granite match and complementary finishes, the Gem adds simple beauty and style to any memorial. With our special finishing process, the Gem will continue to shine for years to come.

**REGAL**: The Regal offers an elegant contemporary design with traditional styling. Available in two styles, with or without cross, and offered in the complete line of Metalcraft's colors and finishes. The Regal can be ordered for upright monuments, or in two flush ground unit core-hole sizes.

**REGAL CROSS**: The Regal-Cross offers an elegant contemporary design with traditional styling. Available in two styles, with or without cross, and offered in the complete line of Metalcraft's colors and finishes. The Regal-Cross can be ordered for upright monuments, or in two flush ground unit core-hole sizes.

**MEDALLION**: The Medallion serves as a reminder of what was held dear in life. The vase is made of durable die cast aluminum with a simple, square design, enhancing the beauty of an optional emblem. Honoring religious beliefs, military duty, parental roles and other important affiliations, our emblems are artfully crafted out of a variety of durable materials. Throughout the years, the Medallion will honor the legacy of a life time.

**PARAGON**: The paragon vase remains unsurpassed in style and substance. We took the traditional lines that made this vase so popular and expanded them. Literally. The 6x10 is proportioned to complement larger monument applications and contemporary designs.